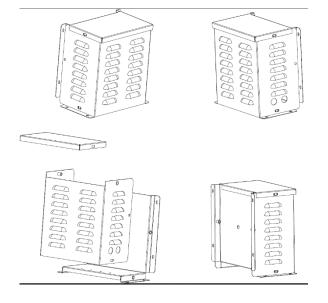

The cooling slots placed on the front and sides allow an adequate dissipation of the overtemperatures generated by the electrical components installed inside.

Using the slots on the back or bottom you can install the product both on the floor and on the wall. In any case, you can remove both the lid and the side flange without removing the box fastening.

The bottom of the box is raised by ca. 1.5 cm to allow the fixing of elements on the bottom itself using bolts screwed from the bottom while keeping the support of the side flange unchanged. The same is done for the vertical background panel.

The lid on demand is dismantled to avoid stagnation of liquids.

Protection: IP23
Cable input on one side
Suitable for floor or wall mounting

| Code  | dimensions  | Internal       | Weight |
|-------|-------------|----------------|--------|
|       | mm.         | available size | Kg.    |
| MBT01 | 280x220x220 | 260x210x200    | 3      |
| MBT02 | 330x240x280 | 310x230x260    | 4      |