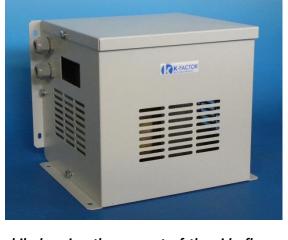

## IP23 PROTECTION METAL BOX MBT Series

The enclosures of the MBT series are made of epoxy-painted 15/10 steel with a special peeled treatment that makes the paint more resistant to skretches and dents.

The cooling slots placed on the front and sides allow an adequate dissipation of the overtemperatures generated by the electrical components installed inside.

Using the slots on the back or bottom you can install the product both on the floor and on the wall. In any case, you can remove both the lid and the side flange without removing the box fastening.

The lid on demand is dismantled to avoid stagnation of liquids.

Protection: IP23
Cable input on one side
Suitable for floor or wall mounting

| Code  | dimensions  | Internal       | Weight |
|-------|-------------|----------------|--------|
|       | mm.         | available size | Kg.    |
| MBT01 | 280x220x220 | 260x210x200    | 3      |
| MBT02 | 330x240x280 | 310x230x260    | 4      |